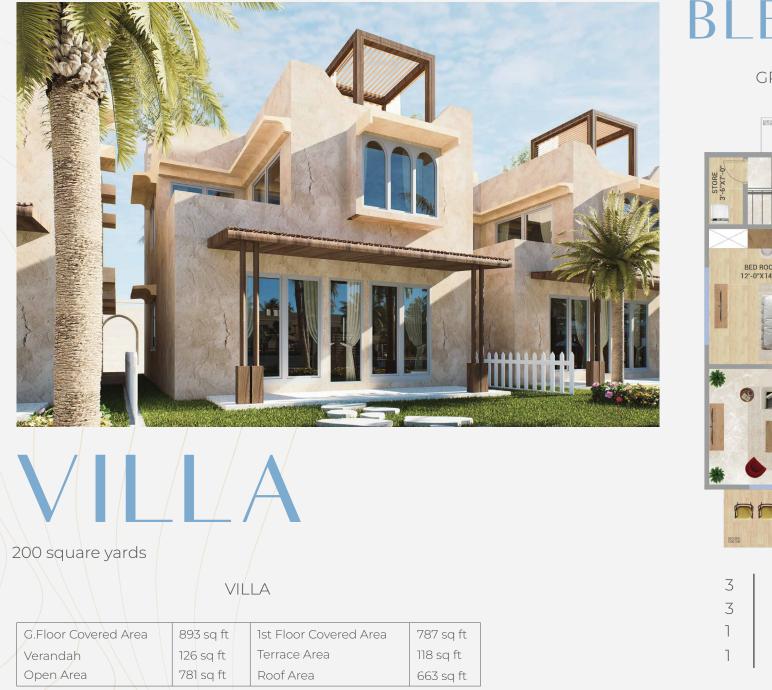

## BLEND OF EFFICACY & EFFICIENCY

BATH

6'-6"X9'-0"

The 1-unit hut has a covered area of 893 and 787 square feet and combines sleek, modern interiors with exceptional design and comfort with a cabana on the roof. A servant quarter with its bathroom is also available for any helping staff of our members.