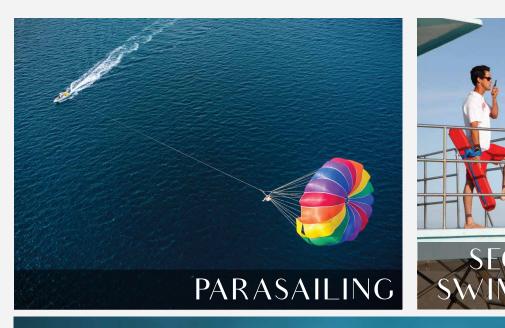

# SEA SPORIS ACIAS

Sahil-e-Firdous offers an exhilarating range of sea sports and activities, including sailing, speed boating, jet skiing, snorkeling, canoeing, fishing, boating, parasailing, surfing and kite surfing. All activities are guided by professional instructors and overlooked by authorized lifeguards, ensuring a safe and thrilling experience for all. Whether you are an adventurer or a beginner the resort provides the perfect environment to explore the sea. Enjoy the ultimate aquatic experience with expert guidance every step of the way.