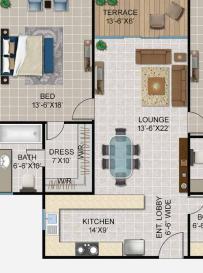

2 UNIT - GROUND FLOOR

BEDROOM 2 2 BATHROOM KITCHEN ٦ LIVING/DINING STORE

2 UNIT - FIRST FLOOR & ROOF

LIVING/DINING

The 2-unit hut per floor has a covered area of 1215 square feet. With modern interiors and thoughtful layouts and a personal cabana on the roof for first-floor owners. The hut blends luxury with functionality for a truly enjoyable experience. Both floors are sold separately.