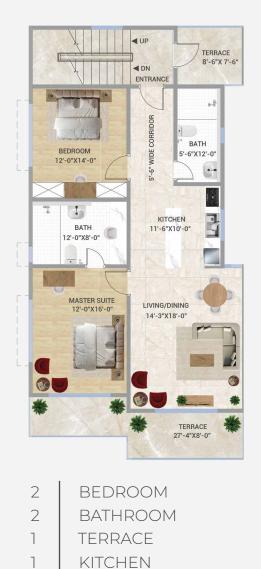

2 UNIT - GROUND FLOOR

BEDROOM 2 2 BATHROOM KITCHEN ٦ LIVING/DINING STORE

2 UNIT - FIRST FLOOR & ROOF

LIVING/DINING

The 2-unit hut per floor has a covered area of 1215 square feet. With modern interiors and thoughtful layouts and a personal cabana on the roof for first-floor owners. The hut blends luxury with functionality for a truly enjoyable experience. Both floors are sold separately.