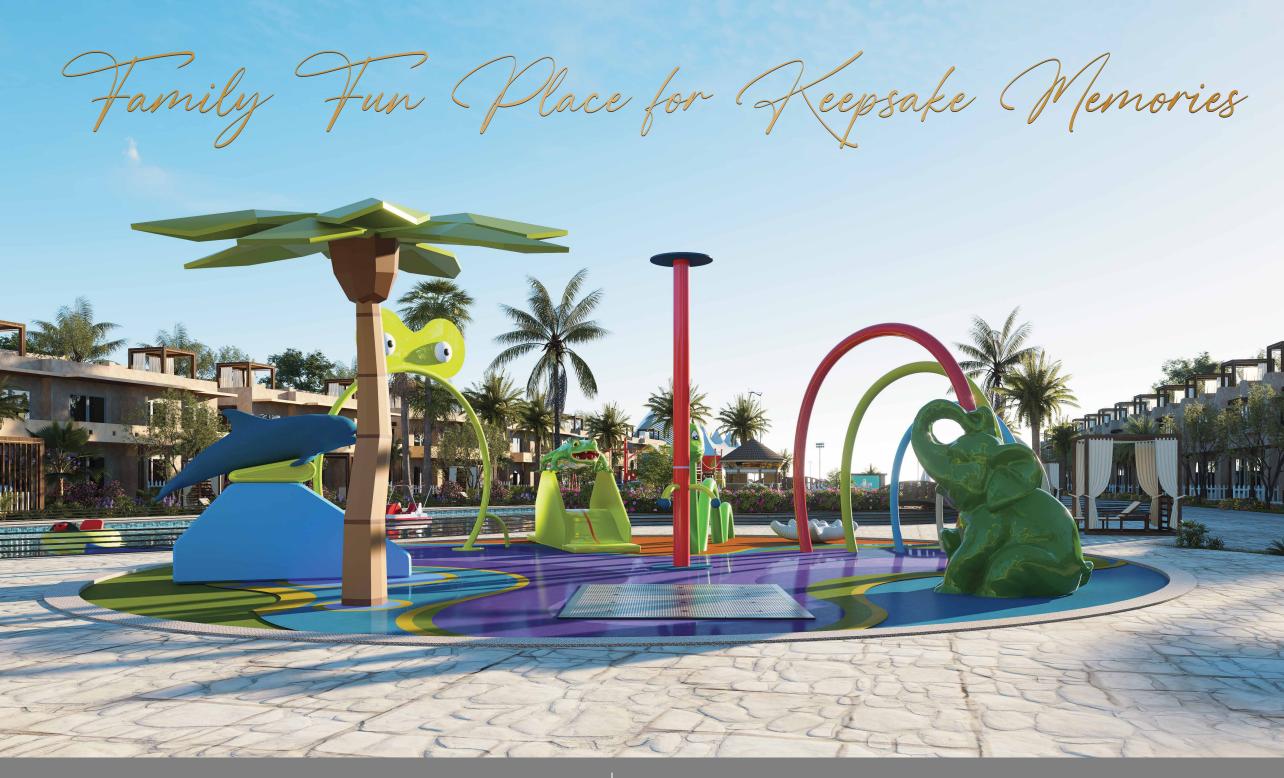

## KID/S SPLASH PADThe kid's splash pool is a first in Pakistan and is a vibrant wonderland, brimming with exciting water features<br/>and playful activities. Designed for endless fun, it also promises safety and security of all water activities even<br/>on a hot sunny day.