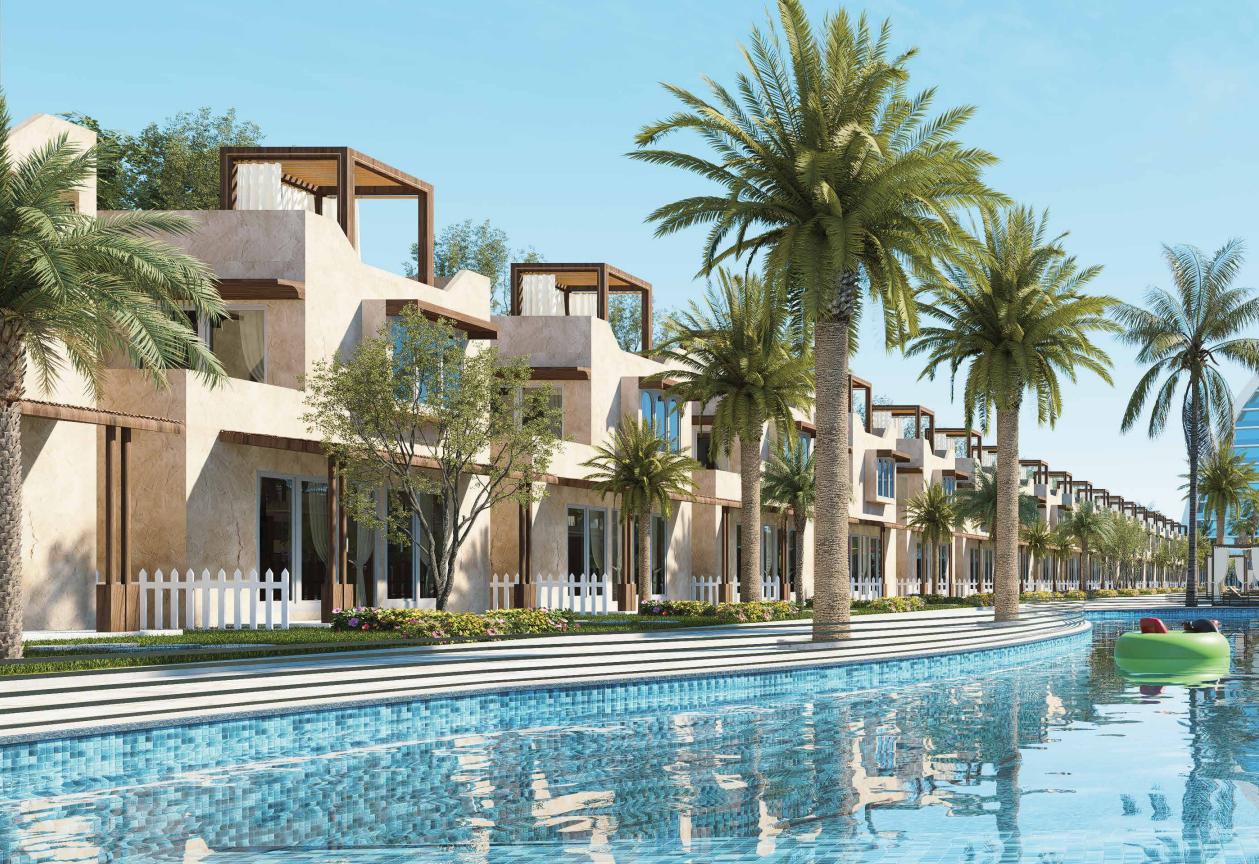

# SERENE POOL

The infinity pool area at Sahil-e-Firdous is a masterpiece of elegance and serenity, seamlessly blending with the breathtaking ocean views. Its crystal-clear design offers a rejuvenating experience, unmatched by any in the locality. An enchanting variety of plants which are hand-picked by an experienced horticulturist surround the pool and the entire resort. These plants are picked not only because they are suitable for the specific climate but to create an environment of peace and relaxation.

# WHERE TRANQUILITY AND LUXURY AWAITFUN

The lagoon at Sahil-e-Firdous gracefully flows through the heart of the resort, seamlessly connecting both sides of this coastal paradise. Its calm, crystal-clear waters create a peaceful escape, enhancing the resort's natural beauty. This tranquil waterway offers a unique and scenic experience, uniting every corner of the resort in harmony. It also offers a great space for activities such as canoeing, boat rides, paddle boating or even a romantic boat ride with a loved one.