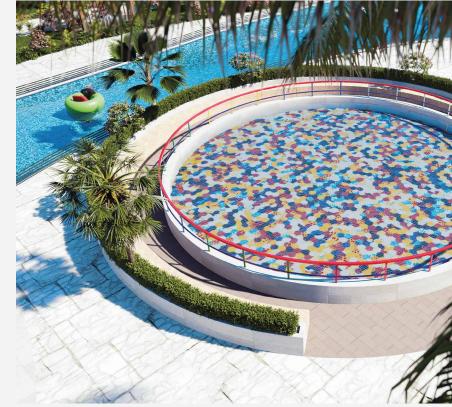

# SERENE POOL

The infinity pool area at Sahil-e-Firdous is a masterpiece of elegance and serenity, seamlessly blending with the breathtaking ocean views. Its crystal-clear design offers a rejuvenating experience, unmatched by any in the locality. An enchanting variety of plants which are hand-picked by an experienced horticulturist surround the pool and the entire resort. These plants are picked not only because they are suitable for the specific climate but to create an environment of peace and relaxation.