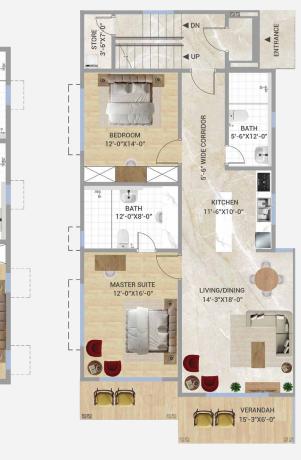

2 UNIT - GROUND FLOOR

BEDROOM 2 2 BATHROOM KITCHEN ٦ LIVING/DINING STORE

2 UNIT - FIRST FLOOR & ROOF

LIVING/DINING

The 2-unit hut per floor has a covered area of 1215 square feet. With modern interiors and thoughtful layouts and a personal cabana on the roof for first-floor owners. The hut blends luxury with functionality for a truly enjoyable experience. Both floors are sold separately.