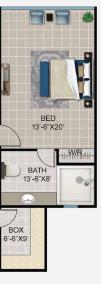

## BLEND OF EFFICACY & EFFICIENCY

BATH

6'-6"X9'-0"

The 1-unit hut has a covered area of 893 and 787 square feet and combines sleek, modern interiors with exceptional design and comfort with a cabana on the roof. A servant quarter with its bathroom is also available for any helping staff of our members.