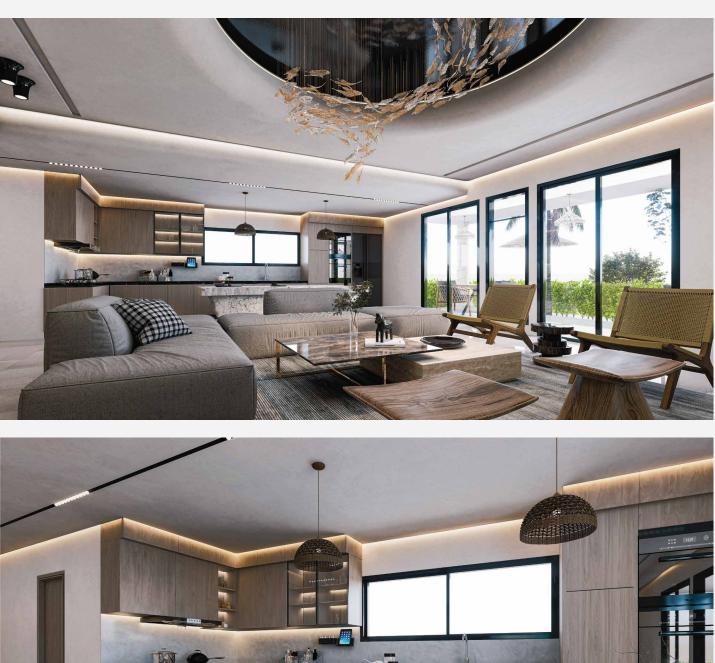

2 UNIT - GROUND FLOOR

BEDROOM 2 2 BATHROOM KITCHEN ٦ LIVING/DINING STORE

2 UNIT - FIRST FLOOR & ROOF

LIVING/DINING

The 2-unit hut per floor has a covered area of 1215 square feet. With modern interiors and thoughtful layouts and a personal cabana on the roof for first-floor owners. The hut blends luxury with functionality for a truly enjoyable experience. Both floors are sold separately.