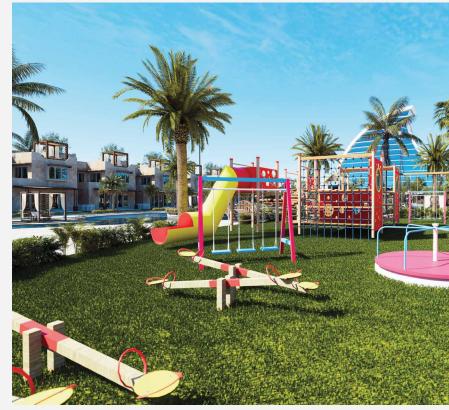

# KID'S PLAY AREA

The outdoor kid's play is a paradise of fun, equipped with top-notch features to inspire endless adventures. From climbing structures to interactive play zones, every detail is designed to spark imagination and excitement. It's a safe, vibrant space where kids can laugh, explore, and enjoy to the fullest.