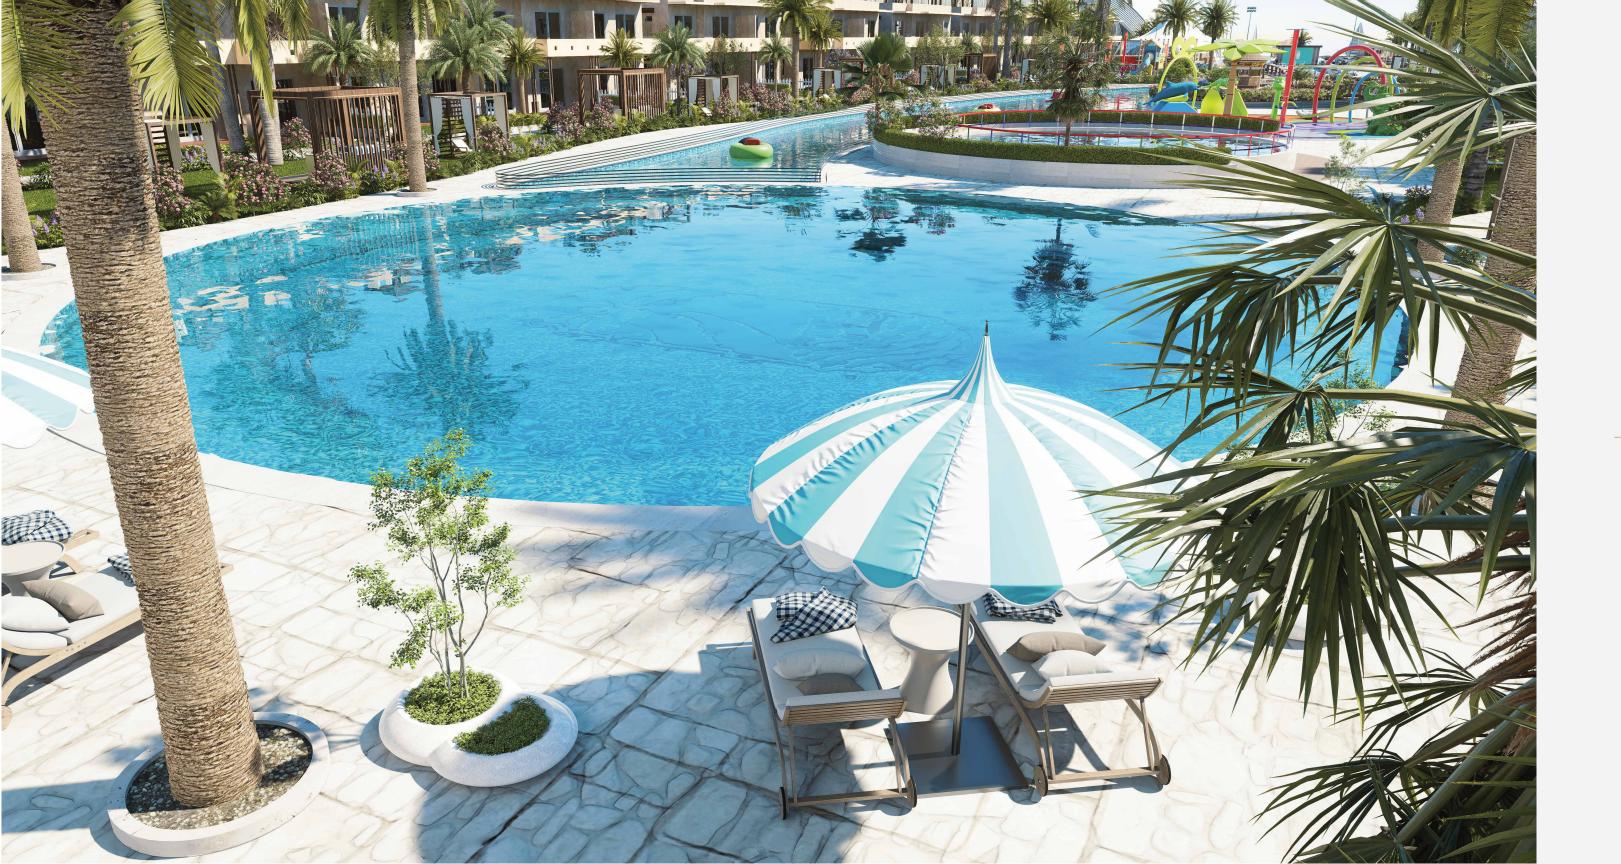

# SERENE POOL

The infinity pool area at Sahil-e-Firdous is a masterpiece of elegance and serenity, seamlessly blending with the breathtaking ocean views. Its crystal-clear design offers a rejuvenating experience, unmatched by any in the locality. An enchanting variety of plants which are hand-picked by an experienced horticulturist surround the pool and the entire resort. These plants are picked not only because they are suitable for the specific climate but to create an environment of peace and relaxation.

# WHERE TRANQUILITY AND LUXURY AWAITFUN

The lagoon at Sahil-e-Firdous gracefully flows through the heart of the resort, seamlessly connecting both sides of this coastal paradise. Its calm, crystal-clear waters create a peaceful escape, enhancing the resort's natural beauty. This tranquil waterway offers a unique and scenic experience, uniting every corner of the resort in harmony. It also offers a great space for activities such as canoeing, boat rides, paddle boating or even a romantic boat ride with a loved one.