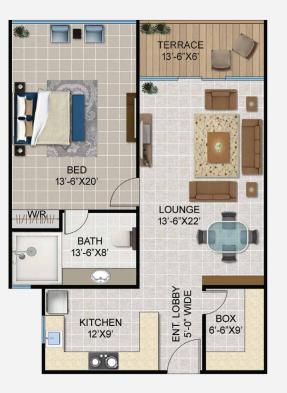

## 2 BED APARTMENT

This exclusive two-bedroom apartment offers unparalleled luxury, with sweeping views of the pristine resort and the vast, shimmering Arabian Sea. Perfectly situated within the resort, it promises the ultimate retreat for our esteemed members.

## 3 BED APARTMENT WITH VIEWING DECK

| Unit Type                      | Gross Area | Open Space |
|--------------------------------|------------|------------|
|                                | (sq ft)    | (sq ft)    |
| Studio                         | 610        | -          |
| 1 Bed Suite                    | 1,220      | -          |
| 2 Bed Apt with Viewing Deck    | 1,730      | -          |
| 2 Bed Apt without Viewing Deck | 1,480      | 600        |
| 2 Bed Apt Corner               | 1,510      | -          |
| 3 Bed Apt with Viewing Deck    | 2,100      | 690        |
| Penthouse                      | 2,000      | 600        |