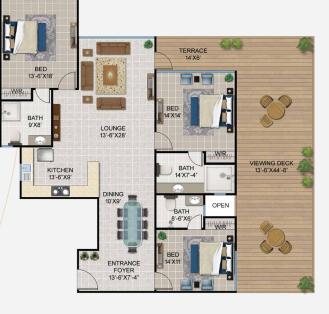

## 3 BED APARTMENT WITH VIEWING DECK

| Unit Type                      | Gross Area | Open Space |
|--------------------------------|------------|------------|
|                                | (sq ft)    | (sq ft)    |
| Studio                         | 610        | -          |
| 1 Bed Suite                    | 1,220      | -          |
| 2 Bed Apt with Viewing Deck    | 1,730      | -          |
| 2 Bed Apt without Viewing Deck | 1,480      | 600        |
| 2 Bed Apt Corner               | 1,510      | -          |
| 3 Bed Apt with Viewing Deck    | 2,100      | 690        |
| Penthouse                      | 2,000      | 600        |