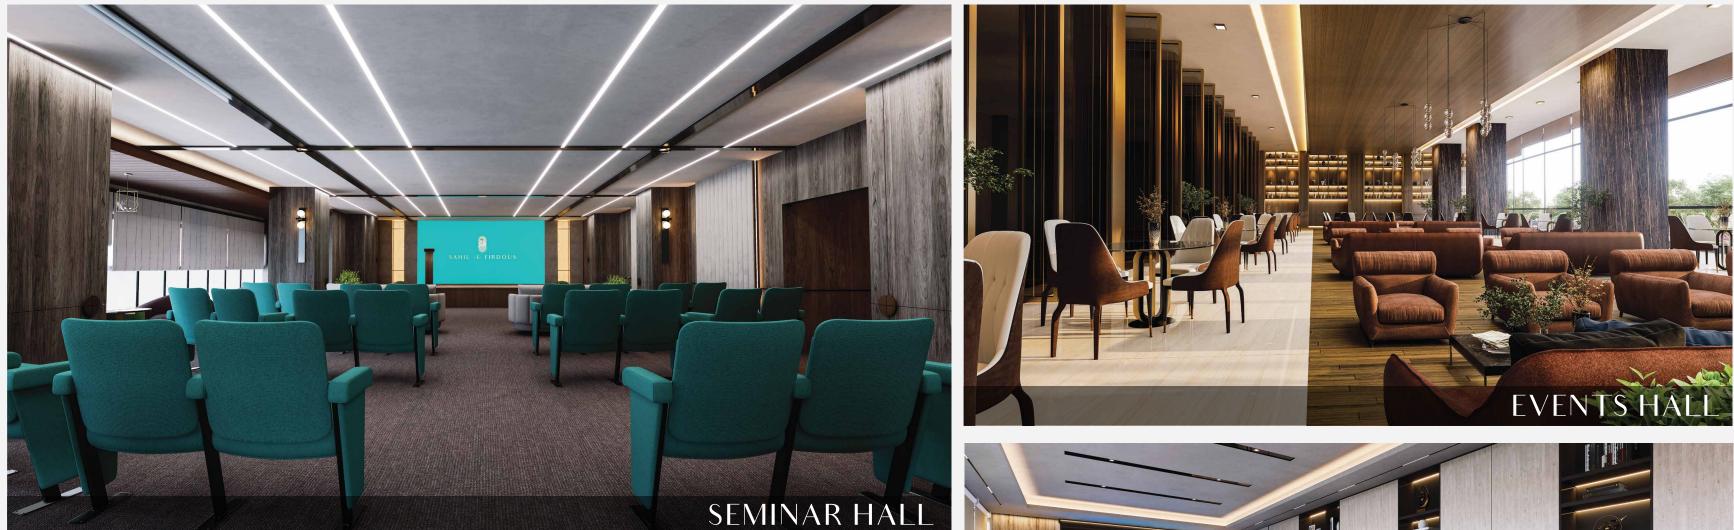

# ICONIC CONVENTION CENTER & APARTMENTS

Sahil-e-Firdous also boasts a dedicated convention center designed to cater to the needs of business professionals. It is specially designed to offer beach views from every floor. The center features fully equipped state-of-the-art conference facilities, seminar halls, and meeting spaces, perfect for hosting corporate retreats. Thoughtfully designed for the business community of Pakistan. For overnight stays, it offers luxurious, fully serviced apartments with access to the resort itself and penthouse apartments with huge terraces.

A Better Gurrounding & Relaxing Ambiance

Whether for a short meeting or a week-long conference, every business need is met with excellence and sophistication.

CONFERENCE ROOM BUSINESS LOUNGE MEETING ROOM GYMNASIUM RESTAURANT CAFE CONVENIENCE STORE CHILDREN'S PLAY AREA BRIDAL ROOM SNACK BAR MULTIPURPOSE HALL INDOOR GAMES MEETING ROOM STUDIO APARTMENT 1 BED APARTMENT 2 BED APARTMENT

## SEMINAR HALL