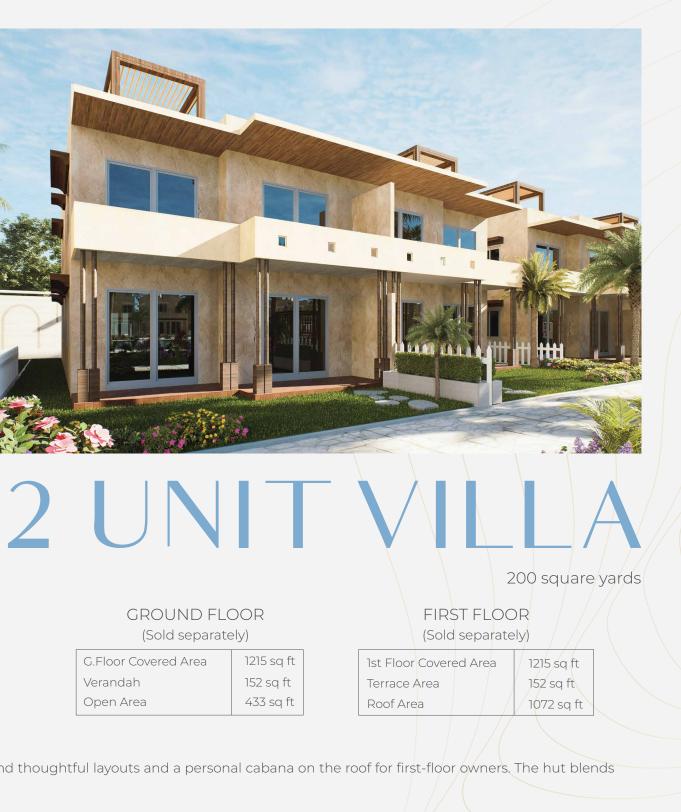

2 UNIT - GROUND FLOOR

BEDROOM 2 2 BATHROOM KITCHEN ٦ LIVING/DINING STORE

2 UNIT - FIRST FLOOR & ROOF

LIVING/DINING

The 2-unit hut per floor has a covered area of 1215 square feet. With modern interiors and thoughtful layouts and a personal cabana on the roof for first-floor owners. The hut blends luxury with functionality for a truly enjoyable experience. Both floors are sold separately.