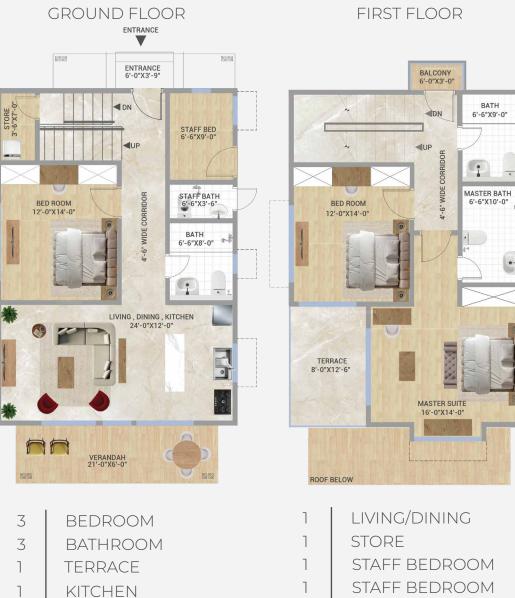

## BLEND OF EFFICACY & EFFICIENCY

BATH

6'-6"X9'-0"

The 1-unit hut has a covered area of 893 and 787 square feet and combines sleek, modern interiors with exceptional design and comfort with a cabana on the roof. A servant quarter with its bathroom is also available for any helping staff of our members.